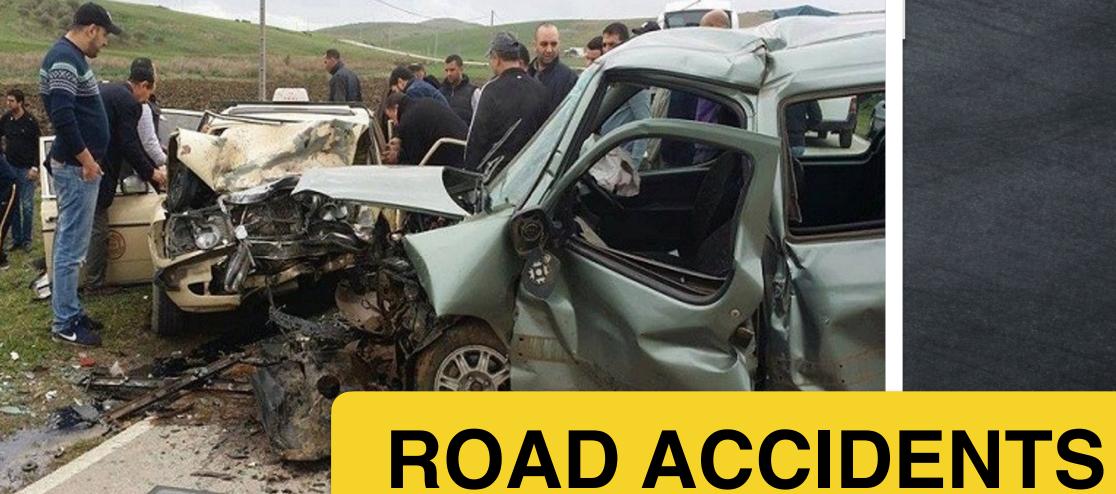

### COMMON SOCIAL PROBLEMS

**POVERTY** 

CHILD LABOR

**SHANTY TOWNS** 

UNEMPLOYMENT

ILLEGAL IMMIGRATION

BEGGARS

ROAD ACCIDENTS

- 1. High speed is one of the causes of road accidents.
- 2. Poor people often live in shanty towns around big cities.
- 3. The government is creating more job opportunities so as to reduce unemployment.
- 4. These days, you can find a group of beggars in almost every round about downtown.
- 5. Many young people opt for illegal immigration to find better opportunities in European countries.