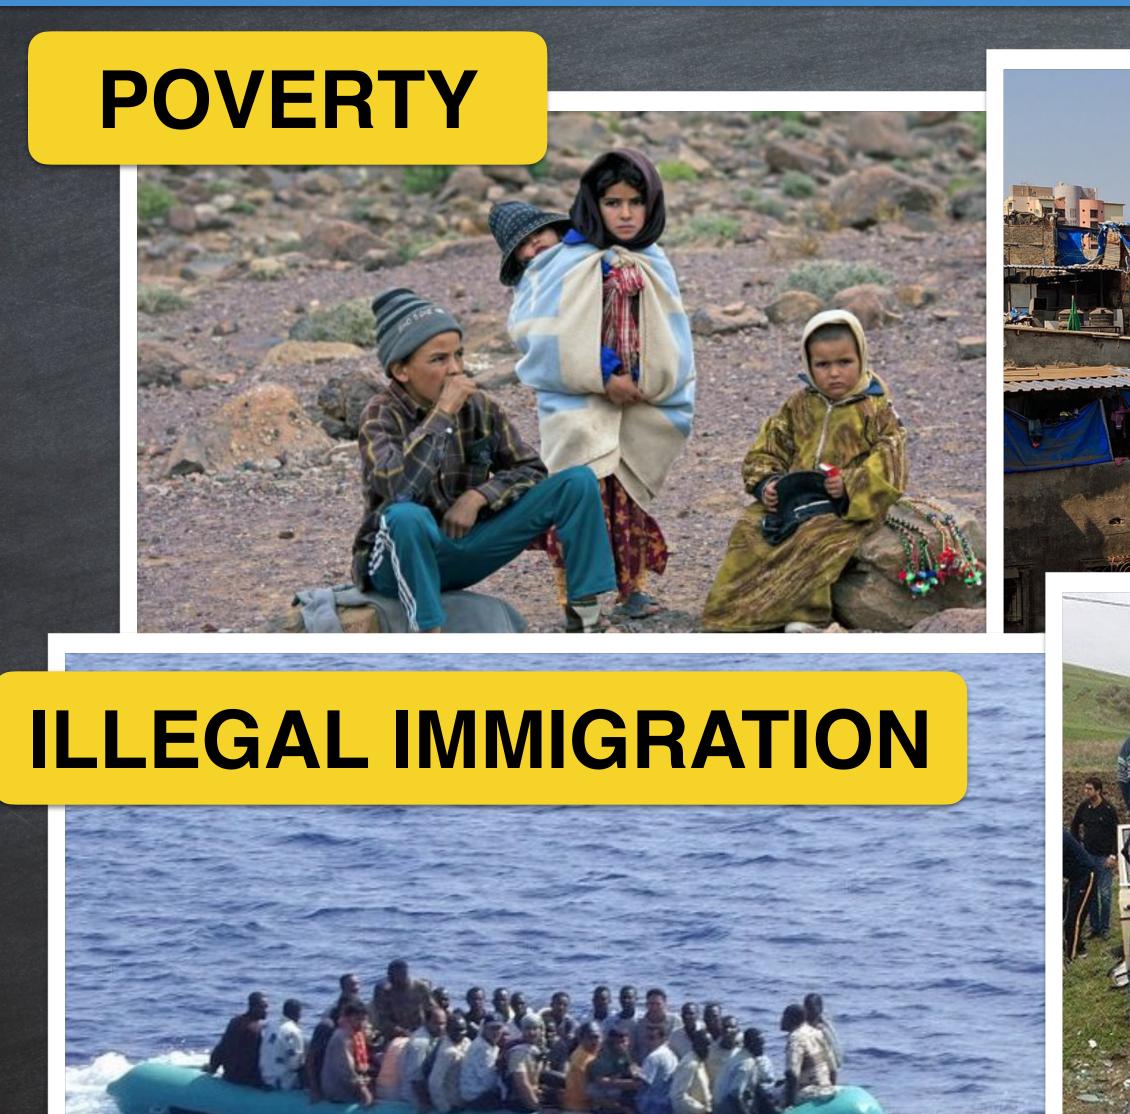

### COMMON SOCIAL PROBLEMS

**POVERTY** 

CHILD LABOR

**SHANTY TOWNS** 

UNEMPLOYMENT

ILLEGAL IMMIGRATION

BEGGARS

ROAD ACCIDENTS

Ali can't find a job in his home town. He paid someone to help him travel to Spain on a rubber boat.

Complete with the appropriate word or phrase: illegal immigration - unemployment - shanty towns - road accidents - beggars

- 5. Many young people opt for \_\_\_\_\_ to find better opportunities in European countries.

Complete with the appropriate word or phrase: illegal immigration - unemployment - shanty towns - road accidents - beggars

- 1. High speed is one of the causes of road accidents.
- 2. Poor people often live in shanty towns around big cities.
- 3. The government is creating more job opportunities so as to reduce unemployment.
- 4. These days, you can find a group of beggars in almost every round about downtown.
- 5. Many young people opt for illegal immigration to find better opportunities in European countries.